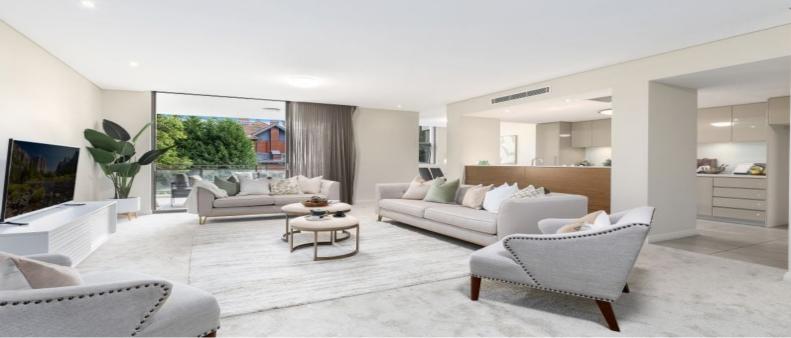

# Sleek and stylish 3 bedroom apartment in boutique 'Avondale' block

Auction held at 791 Pacific Highway, Gordon

- Master suite fully equipped with ensuite bathroom and generous wardrobe space
- Generously sized internal living space with separate indoor and outdoor dining
- Ample storage space inside the unit and additional storage in 11sqm storage cage
- Miele appliances in kitchen including gas cooktop, oven and dishwasher
- Separate laundry room; fully integrated study room; ducted air-conditioning
- Set-back from Pacific Highway and Clydesdale Place with north-west facing aspect