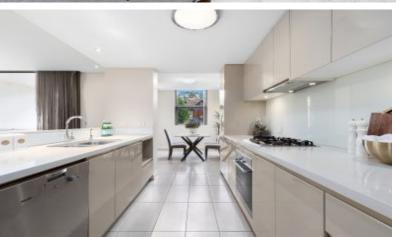

# Sleek and stylish 3 bedroom apartment in boutique 'Avondale' block

Auction held at 791 Pacific Highway, Gordon

- Master suite fully equipped with ensuite bathroom and generous wardrobe space
- Generously sized internal living space with separate indoor and outdoor dining
- Ample storage space inside the unit and additional storage in 11sqm storage cage
- Miele appliances in kitchen including gas cooktop, oven and dishwasher
- Separate laundry room; fully integrated study room; ducted air-conditioning
- Set-back from Pacific Highway and Clydesdale Place with north-west facing aspect