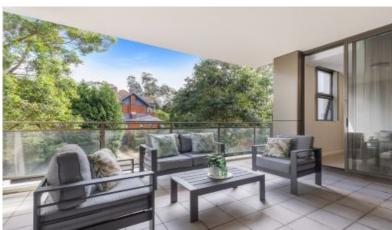

# Sleek and stylish 3 bedroom apartment in boutique 'Avondale' block

Auction held at 791 Pacific Highway, Gordon

- Master suite fully equipped with ensuite bathroom and generous wardrobe space
- Generously sized internal living space with separate indoor and outdoor dining
- Ample storage space inside the unit and additional storage in 11sqm storage cage
- Miele appliances in kitchen including gas cooktop, oven and dishwasher
- Separate laundry room; fully integrated study room; ducted air-conditioning
- Set-back from Pacific Highway and Clydesdale Place with north-west facing aspect