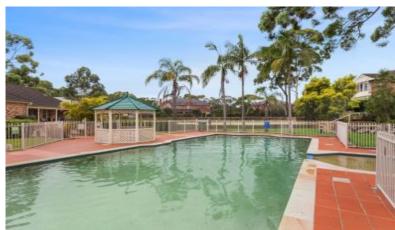

- 2 bedrooms with built in wardrobes, master with en-suite
- Large eat-in gas kitchen with dishwasher
- Double lock up garage with internal access. -
- Open plan lounge & dining room with air conditioning
- North facing balcony with wonderful bush outlook
- Communal Tennis courts, pool, clubhouse, BBQ areas
- Killara High School Zone with bus pick up and drop off.