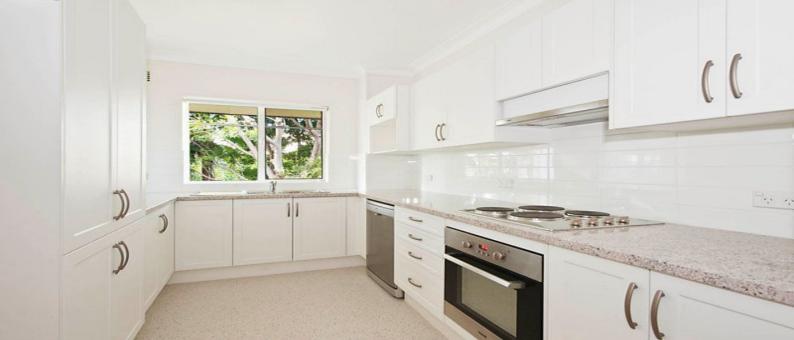

#### Light & Bright 2 Bedroom - Walk to Rail

Light-n-bright full brick 2 bedroom located at the back of block.

Features include:

- Split system A/C
- Near new kitchen
- Updated modern bathroom with separate shower and toilet
- Large master bedroom with built in wardrobes
- Good sized second bedroom
- Internal laundry with great storage throughout the unit
- Balcony with great views
- Killara High School Catchment.