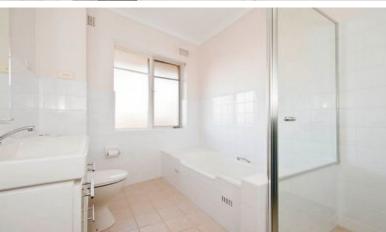

#### Light & Bright 2 Bedroom - Walk to Rail

Light-n-bright full brick 2 bedroom located at the back of block.

Features include:

- Split system A/C
- Near new kitchen
- Updated modern bathroom with separate shower and toilet
- Large master bedroom with built in wardrobes
- Good sized second bedroom
- Internal laundry with great storage throughout the unit
- Balcony with great views
- Killara High School Catchment.