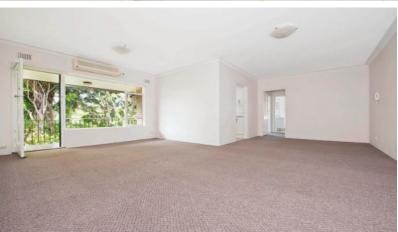

#### Light & Bright 2 Bedroom - Walk to Rail

Light-n-bright full brick 2 bedroom located at the back of block.

Features include:

- Split system A/C
- Near new kitchen
- Updated modern bathroom with separate shower and toilet
- Large master bedroom with built in wardrobes
- Good sized second bedroom
- Internal laundry with great storage throughout the unit
- Balcony with great views
- Killara High School Catchment.