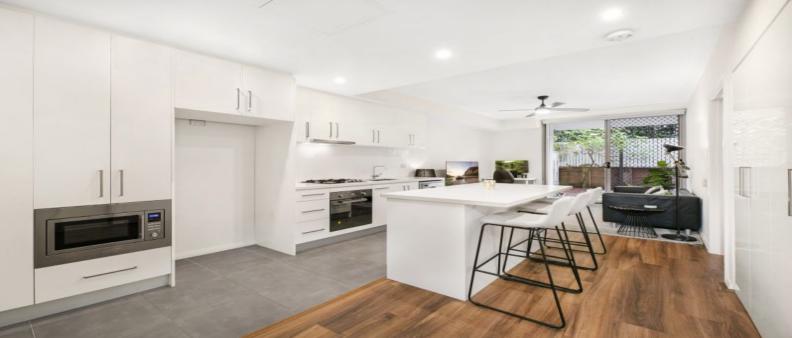

#### Features:

- Generously proportioned & open plan living and dining
- Timber flooring throughout living and bedroom
- Stone benchtop and stainless kitchen appliances
- Ducted air con, video intercom and internal laundry
- Floor to ceiling glass sliding doors opens to the large alfresco terrace & fenced private courtyard
- Good sized car space and storage in a secure car park
- Killara High School catchment zone
- Opposite to the Ravenswood School for Girls
- Total building area 99sqm on title