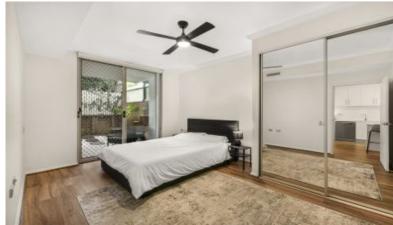

#### Features:

- Generously proportioned & open plan living and dining
- Timber flooring throughout living and bedroom
- Stone benchtop and stainless kitchen appliances
- Ducted air con, video intercom and internal laundry
- Floor to ceiling glass sliding doors opens to the large alfresco terrace & fenced private courtyard
- Good sized car space and storage in a secure car park
- Killara High School catchment zone
- Opposite to the Ravenswood School for Girls
- Total building area 99sqm on title