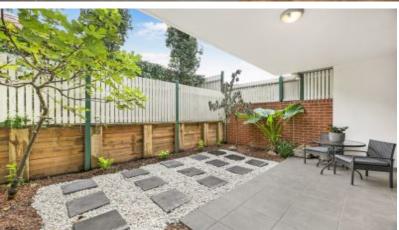

#### Features:

- Generously proportioned & open plan living and dining
- Timber flooring throughout living and bedroom
- Stone benchtop and stainless kitchen appliances
- Ducted air con, video intercom and internal laundry
- Floor to ceiling glass sliding doors opens to the large alfresco terrace & fenced private courtyard
- Good sized car space and storage in a secure car park
- Killara High School catchment zone
- Opposite to the Ravenswood School for Girls
- Total building area 99sqm on title