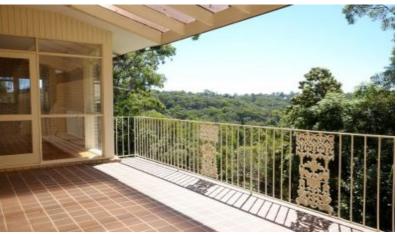

## Features include:

- North facing backyard with sun filled balcony and expansive valley views
- Large rumpus room downstairs and extra bedroom with separate study nook for in-law accomodation or teenage retreat, separate entry.
- Another 3 bedrooms with built-ins upstairs.
- Master bedroom with ensuite and two walk in wardrobes.
- Plenty of living space with sun filled lounge/family/dining areas.
- Light and Bright, modern kitchen.
- Internal access to lock up garage and carport
- Level easy care back yard.
- 2 minute walk to bus for station and city.
- Stroll to Lindfield East Primary School.
- Pets considered on application