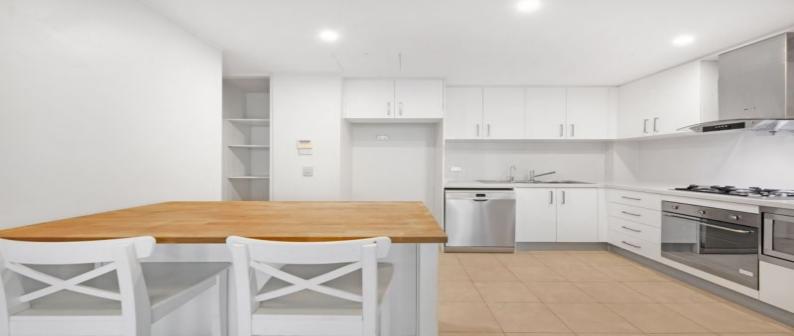

## Features include:

- Frehsly painted throughout
- New timber floors throughout
- Located in the back of the block
- 3 bedrooms, 2 bathrooms. double balconies with open blue mountain view
- Master bedroom with large walk-in-robes, ensuite & study room/small office
- Open plan living and dining areas