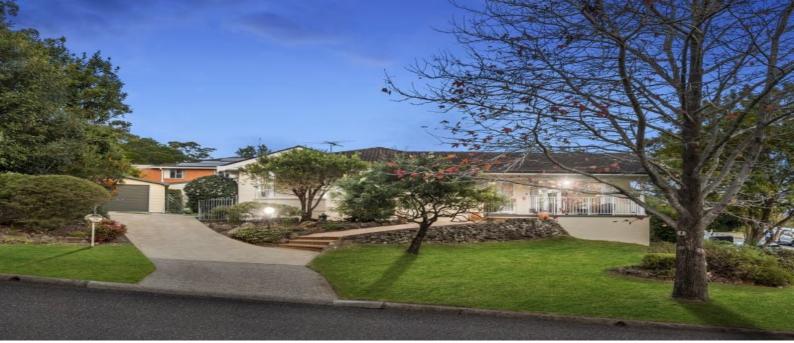

## Sun soaked, elegant, single level charmer

Contemporary easy care sanctuary, brilliant lifestyle setting

North facing with a commanding high-side setting in the cul-de-sac, this engaging single level home delivers immediate comfort and charm. Enjoying level access, its flowing floorplan is superbly laid-out featuring elegant formal zones with a stunning district outlook, casual spaces and four bedrooms with the option for an office. Informal living flows out to a large alfresco terrace and the landscaped gardens. It's a wonderful home to move into, holding further potential with a pathway at the end of the street providing access to the park, bus, the RSL Club, Forestville Public School and village shops.

- Few neighbours, wonderful vistas over the green district
- North facing covered verandah, new carpet and paint
- L shaped formal lounge and dining, large picture window
- Casual living and dining opens to the covered terrace
- Modern kitchen with an island bench and a dishwasher
- Spacious master retreat with wall of robes and ensuite
- Optional 4th bedroom or home office, internal laundry
- Dropdown ladder access attic, over-sized lock up garage
- Space for a workshop or storage, landscaped gardens
- Land area approximately 714 square metres