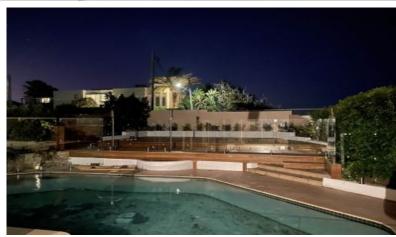

- Featuring a sunny north-east aspect with a flexible layout ideal for a large family
- Multi-generation living or live-in staff, the two-level home has spacious living /dining areas
- 5 bedrooms, 3 bathrooms, 2 kitchens, wide terraces and poolside entertaining areas
- On entry level are 2 bedrooms (or one used as a living area) a big eat-in kitchen, bathroom, laundry and studio
- Upstairs offers open-plan living and dining areas, gourmet kitchen, large main bedroom (with dressing zone and en-suite) 2 more double bedrooms and main bathroom
- Additional features reverse cycle air-con, gas fireplace/heating bayonets, storage and internal access form the secure double garage
- Be quick for this one!
- Pets subject to application
- \* Garden & Pool Maintenance is included
- \* PLEASE NOTE:- that the Norfolk Pine tree in some of these photos has been removed.