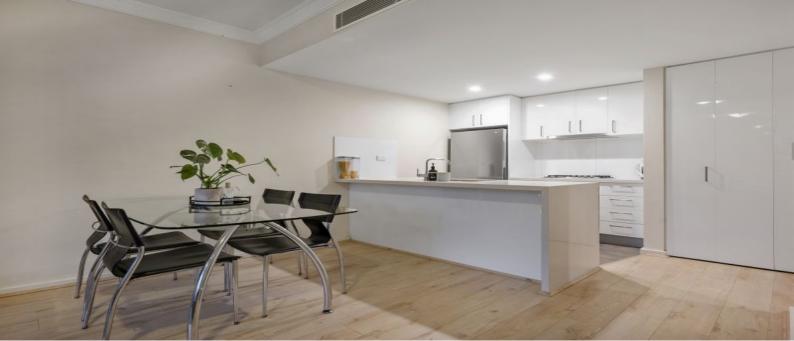

#### North Facing Contemporary Living

A display of convenient and contemporary living, this full brick apartment sits on the 3rd floor with sunny Northeast aspects. Brimming with natural light, it's perfect for the relaxing life with glass windows and doors opening to the big sunny alfresco balcony. Its sought-after setting is an easy stroll to the bus, rail and shopping strip.

- Sun-drenched North facing aspect with peaceful setting
- Open plan and spacious living areas flows to outdoor terrace
- Light sunny filled balcony with private leafy views
- Gourmet kitchen with stone benchtop and premium appliances
- Light filled bedroom with big windows and built-in robes
- Includes secure intercom, ducted air-con, and built in laundry
- Security parking plus cage storage
- 400M to Lindfield Train Station, Short stroll to local shops