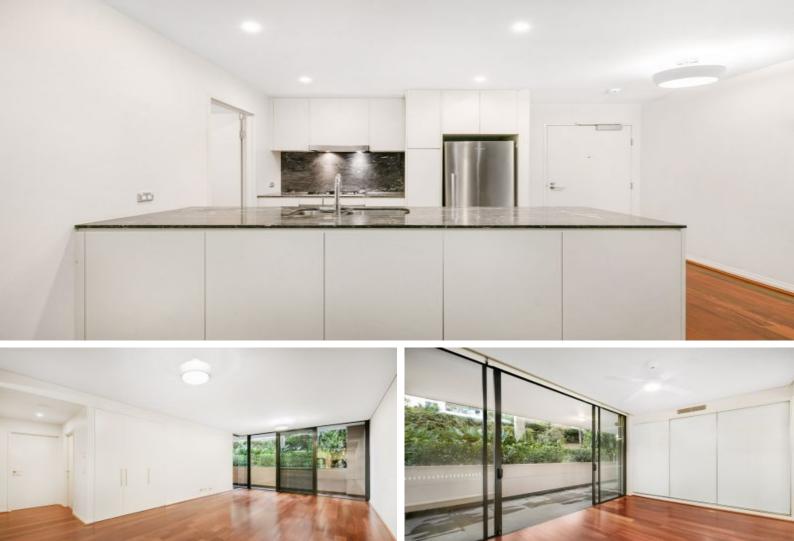

## Exceptional Quality; Convenient Location

North facing, surrounded by lush gardens and lawns ideal for relaxed family living. This ground floor boutique apartment is in a security complex built by Southern Cross Development. La Maison has exceptional finishes throughout.

A Total 131 sqm including a secure car space. This apartment features an open plan kitchen with marble benchtops and flows to living and balcony, providing a wonderful entertaining environment.

Features include:

- Ducted A/C throughout
- Timber floors throughout
- North facing 131sqm apartment
- Two bedrooms, master with ensuite and bath
- Spacious and light open plan living
- European stainless steel appliances
- Elegant marble finishes in bathrooms
- Internal laundry & storage
- Single car space,
- 5 min walk to Gordon shops & Station
- Killara High School catchment