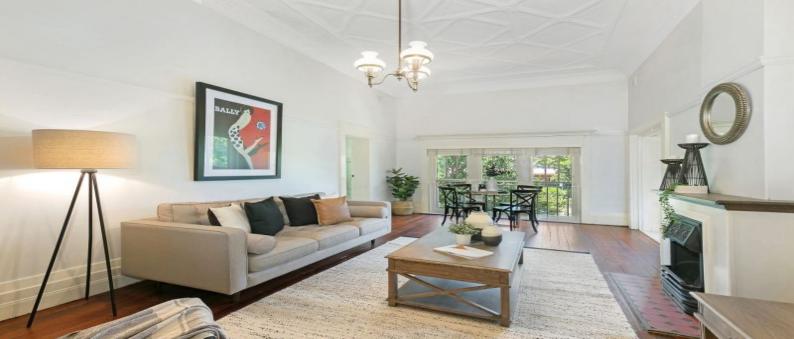

## Stylish Edwardian Boutique Apartment

This stylish boutique apartment captures the essence of modern-day living with a spacious floor plan, maintaining quintessential period character and charm. Beautiful, large open plan living with large windows overlooking leafy gardens, combines lounge and dining to perfection with polished hardwood floors, stunning decorative ceilings, and cast-iron fireplace.