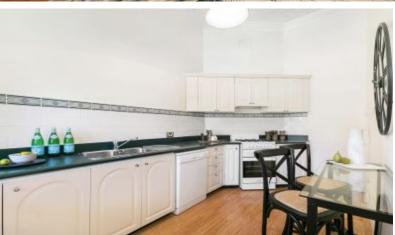

## Features include:

- Gourmet gas kitchen with dishwasher and stainless-steel appliances.
- Light filled versatile study.
- Oversized master bedroom with built-in robe, decorative fireplace, and elegant archway with stunning ornate ceiling.
- Second large bedroom includes built-in storage and bay windows.
- Renovated modern bathroom with balcony.
- Reserved off-street parking for one car.
- A minute walk to Killara Station, buses to Killara High and Marian Street Village shops.
- Close to Ravenswood School & within Killara High & Killara Primary School catchment.
- Close to Gordon village & shops, cafes, restaurants, parks, tennis clubs and Killara Golf Club