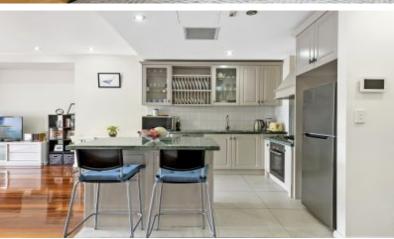

- Open plan living and dining with polished timber floorboards
- North facing spacious balcony, sunny and bright
- Granite kitchen with quality Miele stainless steel appliances, gas cooking
- Large bedroom with built-in wardrobes, peaceful courtyard outlook
- Modern fully tiled bathroom with separate bath and shower
- Reverse cycle air-conditioning, secure building
- High ceilings, downlights, concealed Euro style laundry
- Lift access to secure basement car space, intercom entry
- Just 750m approximately to Killara Station
- Near Killara golf Club, walk to Killara village shops, cafes
- Walk to The Greengate Hotel, handy to Chatswood and CBD
- Lindfield Public School and Killara High School Catchment