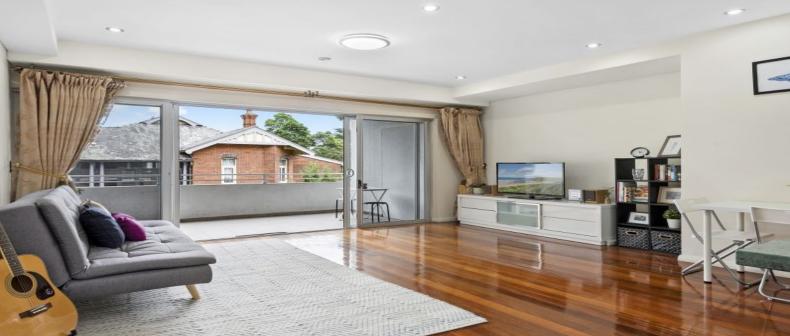

## Light & Bright Apartment with Ducted Air-conditioning

Beautifully presented and maintained, this second-floor apartment enjoys a premier north facing aspect, well located just a short walk to Killara Station and all amenities.

- Open plan living and dining with polished timber floorboards
- North facing spacious balcony, sunny and bright
- Granite kitchen with quality Miele stainless steel appliances, gas cooking
- Large bedroom with built-in wardrobes, peaceful courtyard outlook
- Modern fully tiled bathroom with separate bath and shower
- Reverse cycle air-conditioning, secure building
- High ceilings, downlights, concealed Euro style laundry
- Lift access to secure basement car space, intercom entry
- Just 750m approximately to Killara Station
- Near Killara golf Club, walk to Killara village shops, cafes
- Walk to The Greengate Hotel, handy to Chatswood and CBD
- Lindfield Public School and Killara High School Catchment