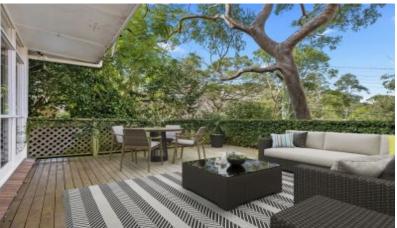

- Spacious living and dining areas with near new split cycle aircon, plus gas bayonets
- Timber decking/courtyard ideal for entertaining
- Tidy kitchen with gas cooking and dishwasher
- Three bedrooms, all with built in wardrobes
- Bathroom with separate tub & shower, internal laundry'
- Undercover car parking
- 700m to Very popular Lindfield Learning Village catchment
- 1.2km to Roseville Station, shops, cafes, and restaurants
- Only 60m to bus services 565 to Lindfield Learning Village, Chatswood, Macquarie
- Pets considered on application