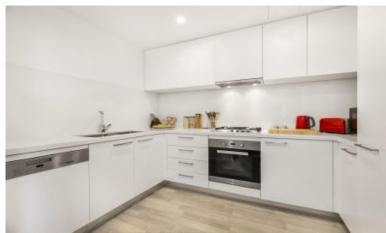

- North facing living and dining providing an abundance of natural light
- Oversized master bedroom with built ins, designer bathroom with high quality fixtures
- Gourmet chef's gas with quality Miele appliances, and stone bench tops
- Ample storage and separate dedicated dining or study area
- Ducted reverse cycle air conditioning, secure car space with storage cage
- Established common area gardens, common BBQ and entertaining area
- Quiet and private position within close proximity to St Ives Village, cafes and restaurants, transport