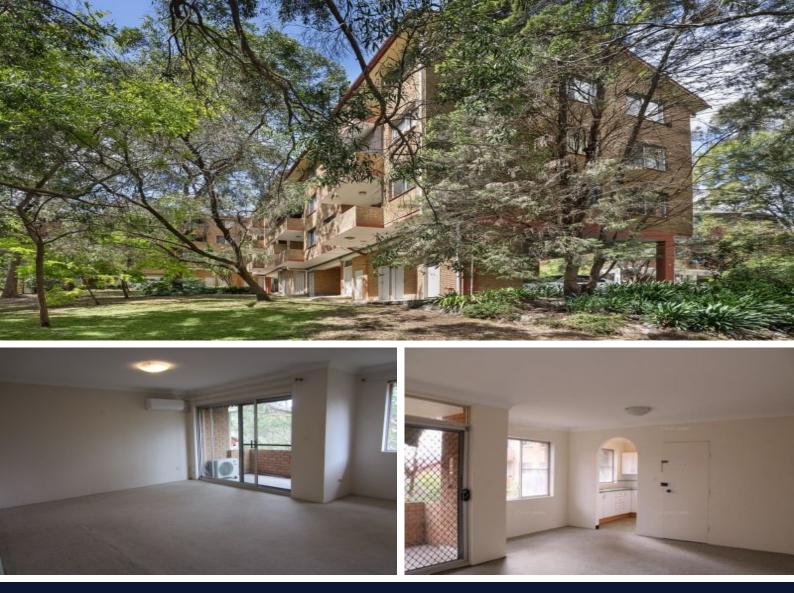

#### Location and Convenience

This delightful light filled unit is situated in a small cul-de-sac within a boutique complex. The property features a large main bathroom with bath and shower.

Key features;

- Generous living/dining area flowing onto covered balcony
- Spacious kitchen with plenty of storage space
- Two bright and airy bedrooms

- Located within a security complex, close to M2, Macquarie Shopping Centre, University and station