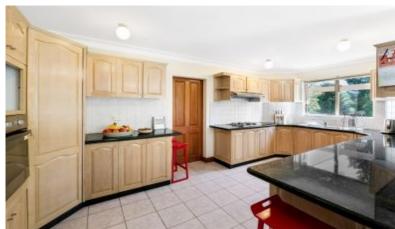

- Bright and spacious 5 bedroom home, 4 with built-in wardrobes.
- Master bedroom with en-suite, large main bathroom with bath and separate toilet room, extra toilet on ground floor .
- Formal lounge & dining rooms
- Modern kitchen to family room leads to entertaining deck and backyard
- Double lock up garage
- In a quiet location set back from the road.