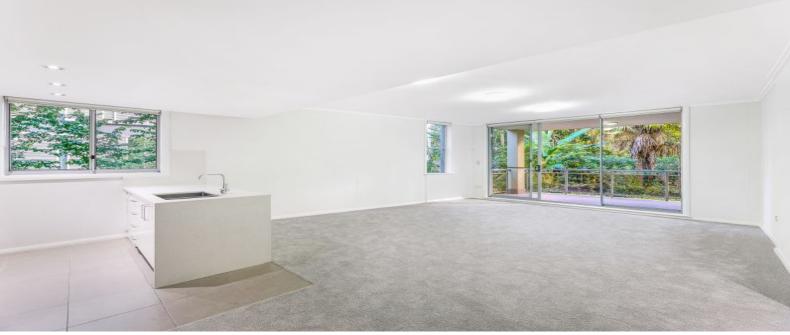

## Impressive 100sqm apartment, Walk to Rail

Set peacefully towards the rear in a contemporary development, this apartment offers an idyllic lifestyle, enhanced by landscaped residents' gardens and an effortless walk-rail location. Perfectly designed for modern living with a seamless floor plan of spacious, light-filled interiors and a large alfresco balcony.

- Spacious living & dining room flows through floor-to-ceiling glass doors
- Alfresco under cover entertaining balcony overlooking landscaped gardens
- Sleek open-plan gas kitchen with stone island/breakfast bar/splashbacks
- Master with walk-through robe & designer en suite with free-standing bath
- Generous 2nd bedroom with built-in robe; fully-tiled stone family bathroom
- Concealed internal laundry & built-in storage
- Ducted r/c air con; video security intercom; 99sqm apartment dimensions
- Car space in secure underground car park; visitor parking
- Sun-drenched manicured communal gardens with child-friendly level lawn
- Easy walk to Killara Station, park, playground & shops; Killara High School zone