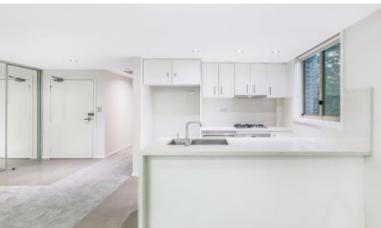

- Spacious living & dining room flows through floor-to-ceiling glass doors
- Alfresco under cover entertaining balcony overlooking landscaped gardens
- Sleek open-plan gas kitchen with stone island/breakfast bar/splashbacks
- Master with walk-through robe & designer en suite with free-standing bath
- Generous 2nd bedroom with built-in robe; fully-tiled stone family bathroom
- Concealed internal laundry & built-in storage
- Ducted r/c air con; video security intercom; 99sqm apartment dimensions
- Car space in secure underground car park; visitor parking
- Sun-drenched manicured communal gardens with child-friendly level lawn
- Easy walk to Killara Station, park, playground & shops; Killara High School zone