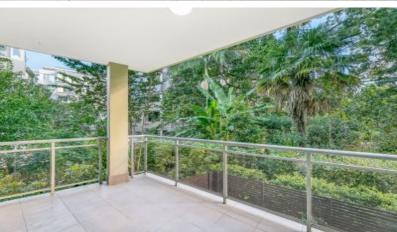

- Spacious living & dining room flows through floor-to-ceiling glass doors
- Alfresco under cover entertaining balcony overlooking landscaped gardens
- Sleek open-plan gas kitchen with stone island/breakfast bar/splashbacks
- Master with walk-through robe & designer en suite with free-standing bath
- Generous 2nd bedroom with built-in robe; fully-tiled stone family bathroom
- Concealed internal laundry & built-in storage
- Ducted r/c air con; video security intercom; 99sqm apartment dimensions
- Car space in secure underground car park; visitor parking
- Sun-drenched manicured communal gardens with child-friendly level lawn
- Easy walk to Killara Station, park, playground & shops; Killara High School zone