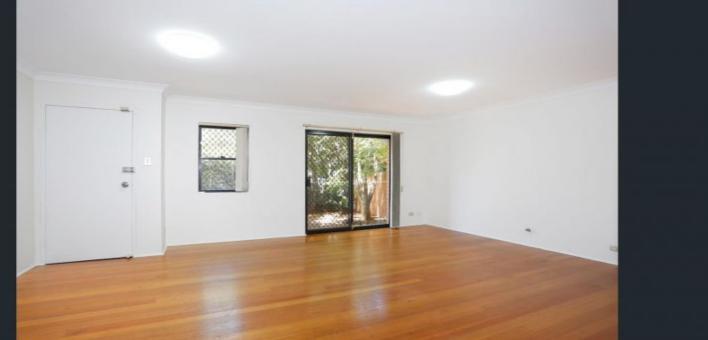

## Features

- Large open plan combined lounge and dining with floorboards
- Modern kitchen with dishwasher
- Modern full bathroom
- Good size bedrooms with built-in wardrobes
- Internal laundry with clothes dryer
- Security car space