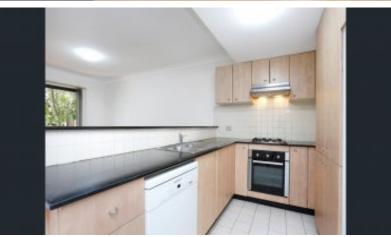

## Features

- Large open plan combined lounge and dining with floorboards
- Modern kitchen with dishwasher
- Modern full bathroom
- Good size bedrooms with built-in wardrobes
- Internal laundry with clothes dryer
- Security car space