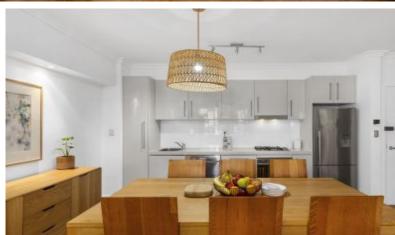

## Modern Contemporary Apartment with Leafy Outlook

Enjoying low maintenance living with generous proportions offers prize convenience and contemporary style. Enviably located, it's a walk to both Waitara and Hornsby train stations plus Westfield Hornsby shops.

- Generous open plan living/dining area feature timber flooring
- Flows out to an all-weather entertaining balcony with leafy outlook
- Built-ins in both bedrooms, second bedroom enjoys balcony access
- Full main tiled bathroom with bath tub and internal laundry
- Gas heating outlet, security intercom, lift, high ceiling
- Secure basement allocated car space plus visitor parking
- Walk to bus, rail, Westfield, and all amenities
- Waitara Public School catchment