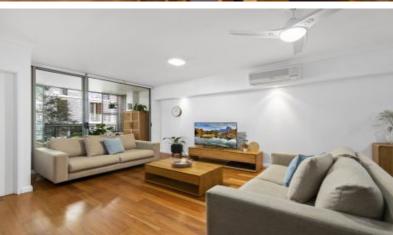

## Modern Contemporary Apartment with Leafy Outlook

Enjoying low maintenance living with generous proportions offers prize convenience and contemporary style. Enviably located, it's a walk to both Waitara and Hornsby train stations plus Westfield Hornsby shops.

- Generous open plan living/dining area feature timber flooring
- Flows out to an all-weather entertaining balcony with leafy outlook
- Built-ins in both bedrooms, second bedroom enjoys balcony access
- Full main tiled bathroom with bath tub and internal laundry
- Gas heating outlet, security intercom, lift, high ceiling
- Secure basement allocated car space plus visitor parking
- Walk to bus, rail, Westfield, and all amenities
- Waitara Public School catchment