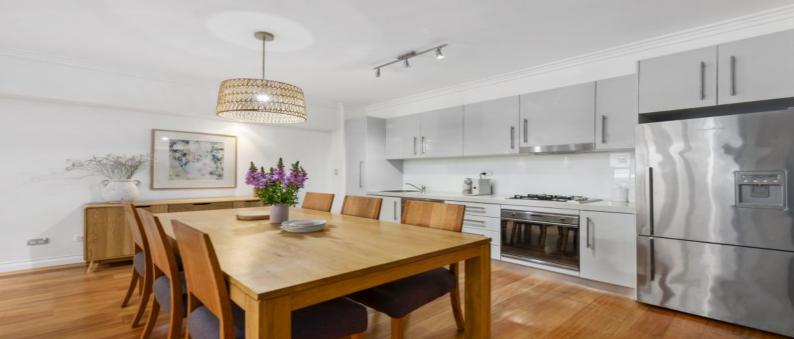

## Modern Contemporary Apartment with Leafy Outlook

Enjoying low maintenance living with generous proportions offers prize convenience and contemporary style. Enviably located, it's a walk to both Waitara and Hornsby train stations plus Westfield Hornsby shops.

- Generous open plan living/dining area feature timber flooring
- Flows out to an all-weather entertaining balcony with leafy outlook
- Built-ins in both bedrooms, second bedroom enjoys balcony access
- Full main tiled bathroom with bath tub and internal laundry
- Gas heating outlet, security intercom, lift, high ceiling
- Secure basement allocated car space plus visitor parking
- Walk to bus, rail, Westfield, and all amenities
- Waitara Public School catchment