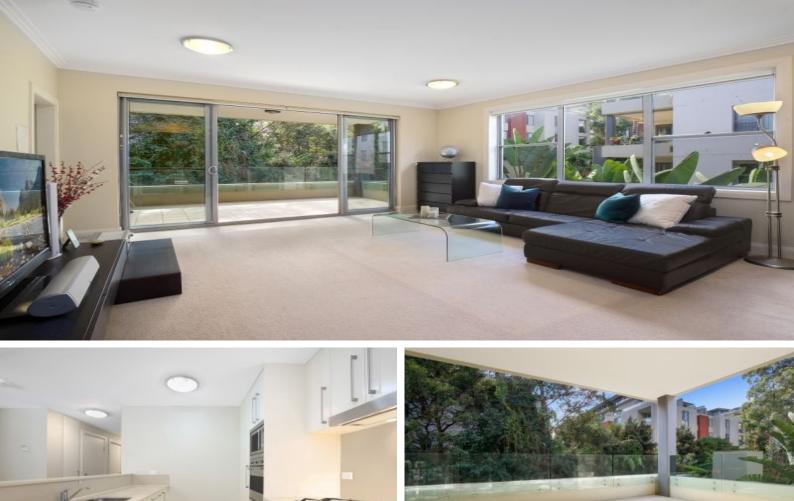

## 204/15 Moree Street Gordon, NSW

# Luxury north-facing apartment in Gordon's exclusive 'Treetops' complex

- Secure block with only two apartments accessed on this floor
- Modern kitchen featuring Smeg appliances, stone benchtops and gas cooking
- Bedrooms all fitted with built-in wardrobes, the master with walk-in robe
- Internal laundry room, spacious study area and private and sunny outdoor balcony
- Two security car spaces and oversized lock-up storage cage
- Ducted air-conditioning throughout the apartment including all bedrooms

## 3 bed | 2 bath | 2 car