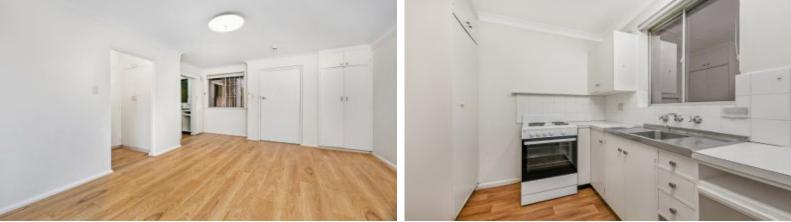

Features include:

- Kitchen with electric appliances
- New floating timber flooring
- Split system air conditioning
- Internal laundry with washer/dryer included
- Long term lease available
- 750m walk to Lindfield station, supermarkets and high street shops