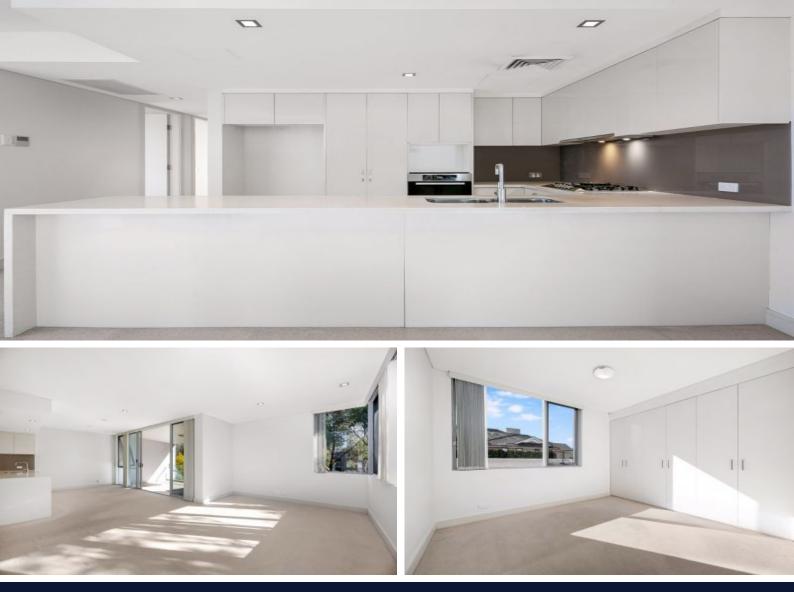

#### Stunning North facing 3-Bedroom Apartment

Situated in the prominent "Marquis" residence, this immaculate property exudes contemporary living from its high ceilings to its modern architecture. Flooded with light, its effortlessly stylish, expansive interiors and inviting alfresco setting drenched in northern sunshine set a new benchmark in executive apartment living. Footsteps to transport, school, shops, restaurants, and park, it's an outstanding urban retreat a cut above the rest.

Features Include:

- Expansive, light-filled living & dining room with wraparound windows flows to alfresco setting
- Floor-to-ceiling sliding glass doors open seamlessly to large, north-facing covered balcony
- Open-plan gourmet kitchen with CaesarStone breakfast bar, glass splashback & Euro appliances

- Three spacious bedrooms with built-in robes, including Master with leafy outlook & stone ensuite

- Designer stone family bathroom; concealed fitted laundry
- Ducted r/c air conditioning; gas bayonet in living room & on balcony for bbq;
- Automatic double lock up garage with ample storage space
- Visitor parking spaces, 2 car wash bays; manicured communal gardens with large level lawn
  Walk rail, buses, park with playground & bbq facilities, shops, eateries, school; Killara High zone, Killara Primary zone