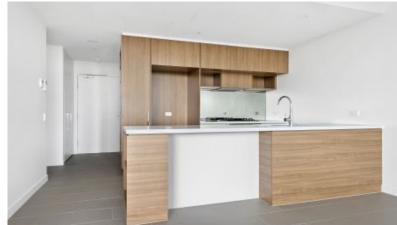

This stylish development has a sky garden with BBQ and includes 25m lap pool, child care & gymnasium set in landscaped gardens.

- Spacious open plan living, floor-to-ceiling glass windows
- Modern kitchen with stone benchtops and quality appliances
- Bedrooms with built-in wardrobes, master en-suite
- Internal laundry with wash and dryer in one
- Ducted reverse cycle air-conditioning
- Secured car space with a storage cage
- Facilities include a swimming pool, gym and a rooftop garden;
- Close to transports, shops, cafes, restaurants
- Internal 71 sqm approx., Total 80.9 sqm approx