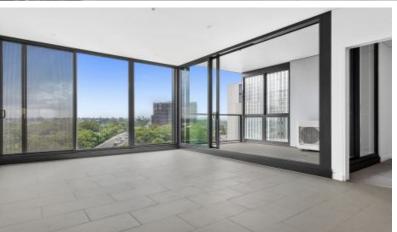

This stylish development has a sky garden with BBQ and includes 25m lap pool, child care & gymnasium set in landscaped gardens.

- Spacious open plan living, floor-to-ceiling glass windows
- Modern kitchen with stone benchtops and quality appliances
- Bedrooms with built-in wardrobes, master en-suite
- Internal laundry with wash and dryer in one
- Ducted reverse cycle air-conditioning
- Secured car space with a storage cage
- Facilities include a swimming pool, gym and a rooftop garden;
- Close to transports, shops, cafes, restaurants
- Internal 71 sqm approx., Total 80.9 sqm approx