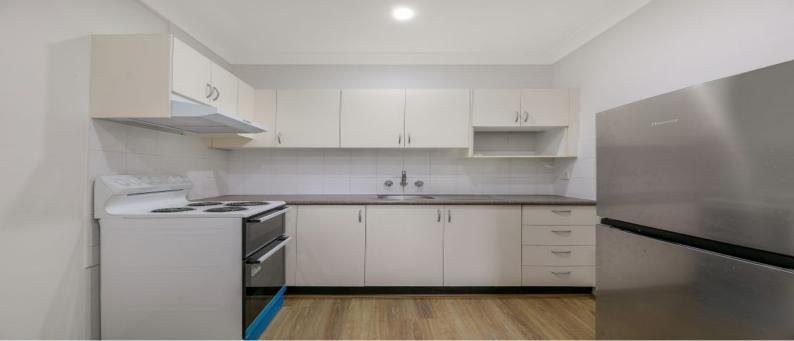

#### Features include:

- Freshly painted throughout
- New timber floors throughout
- Kitchen with electric appliances
- Split system air conditioning
- Long term lease available
- 750m walk to Lindfield station, supermarkets and high street shops