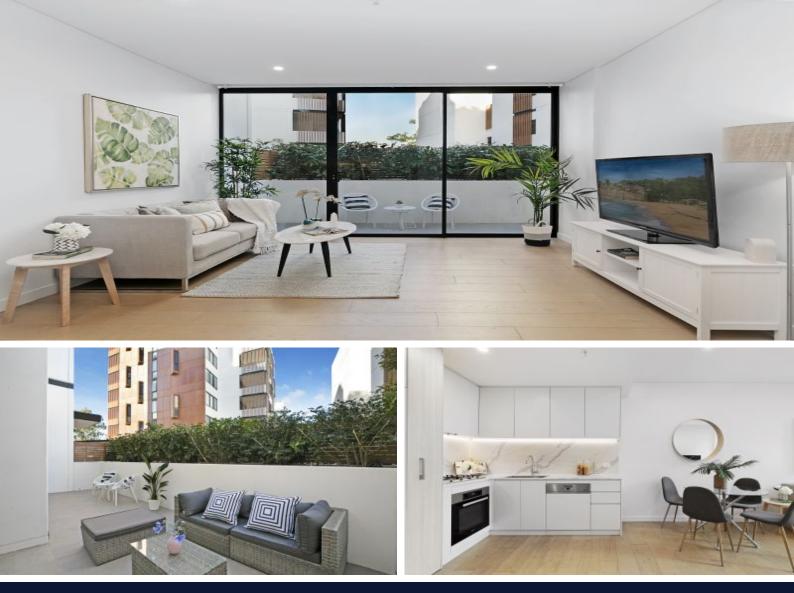

## Private and sizeable one-bedroom apartment in Gordon's 'Altessa' complex.

Parking and entry via Fitzsimons Lane (Block A).

Experience the perfect blend of modern convenience and investment potential with this ground-floor one-bedroom apartment. Boasting a spacious on-title area, including a private outdoor courtyard, it offers endless possibilities - whether you're looking to create your own outdoor oasis or expand your living space. Built in 2020, this apartment is ideal for first-home buyers seeking contemporary comfort, downsizers embracing a low-maintenance lifestyle, or astute investors looking to capitalize on its leasing potential. Enjoy the quiet convenience of Gordon living, with this apartment sitting a stone's throw from Gordon Station and Gordon Centre. This apartment also sits in the catchment of Killara High School and Gordon West Public School.

- Contemporary interiors boasting quality finishes throughout
- Open plan living ensures flexibility including sunny courtyard
- Kitchen fitted with gas cooktop and premium Miele appliances
- Sizeable bedroom complete with built-in and outdoor flow
- Internal laundry, ample storage space plus single car space
- Lift access to parking plus communal rooftop and barbecue area