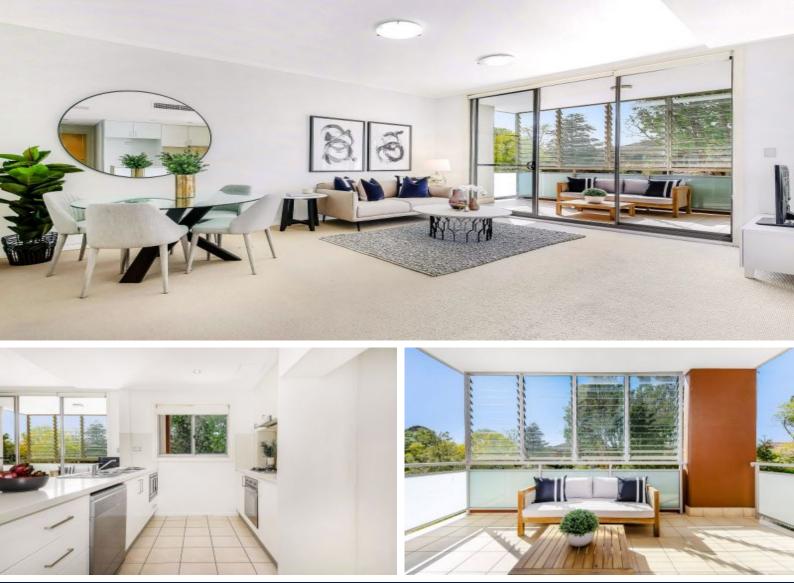

#### Spacious 2 Bedroom Apartment

Set within a natural leafy east side location, this light and breezy apartment offers spacious light-filled living.

Located only 500 metres to Turramurra station, shops and cafes. With easy access to Warrawee Public School, Abbotsleigh and Knox.

- Large entertaining balcony with leafy district views
- Bright and sunny open-plan living, dining and kitchen opens to the balcony
- Two generous sized bedrooms, both with built-in robes
- Modern Caesarstone gas kitchen with dishwasher, oven and cooktop
- Master bedroom with en suite; double shower area and bath
- Separate large laundry room
- Reverse cycle air conditioning
- Secure car space plus storage cage
- Easy walk 500m to train station, shops and cafes
- Turramurra High and Warrawee Public School catchment