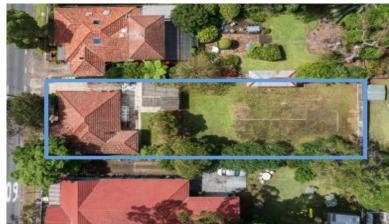

## Double Brick Character Home

Charming double brick home in central location featuring:

- Single level layout, lounge and adjoining dining, sunroom or home office
- Kitchen with stone benchtops, stainless steel appliances, internal laundry
- Three bedrooms, each with built in robes, high ceilings and timber floors
- Full family bathroom with vintage motifs, updated shower with screen
- Single garage plus two more on-site tandem parking
- Walk to Chatswood's thriving retail, leisure, and entertainment precinct
- Short walk to Roseville Public School, close to Roseville Ladies College
- Walk to buses for Northern Beaches and Chatswood interchange for Greater Sydney
- Stroll to popular parks, local eateries, Kooroora Tennis Club at rear