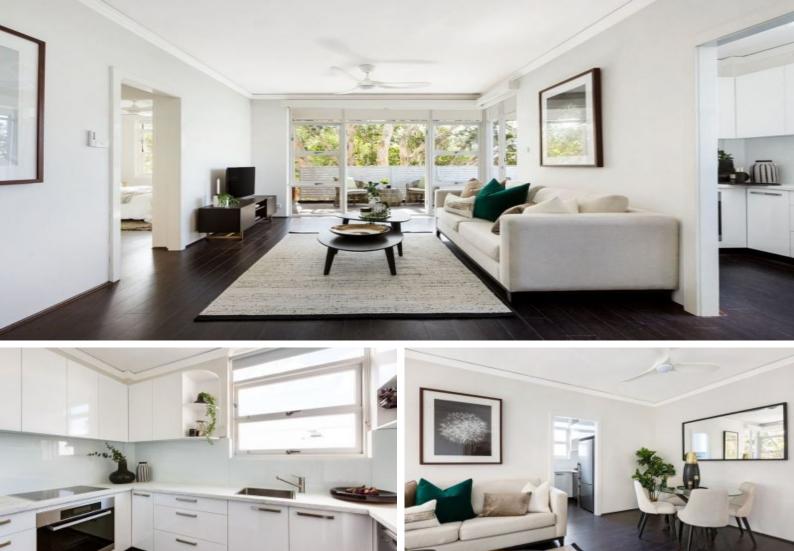

The air conditioned living and dining area with its Northern aspect benefits from plenty of light and gives access to a large covered balcony perfect for entertaining.

A modern well-appointed kitchen showcases Miele appliances including a dishwasher and electric stove plus plenty of cupboards for storage.

- Living and dining opening to the entertaining balcony
- Immaculate kitchen with stainless steel appliances
- Both bedrooms with a leafy outlook and mirrored built-in robes, master with air con
- Modern bathroom with combined bath/shower and oversized shower head
- Air conditioning, internal laundry with sink and storage
- Large 21sqm lock-up garage & storage
- Convenient to Neutral Bay Junction Woolworths, cafes, express CBD buses and wine bars