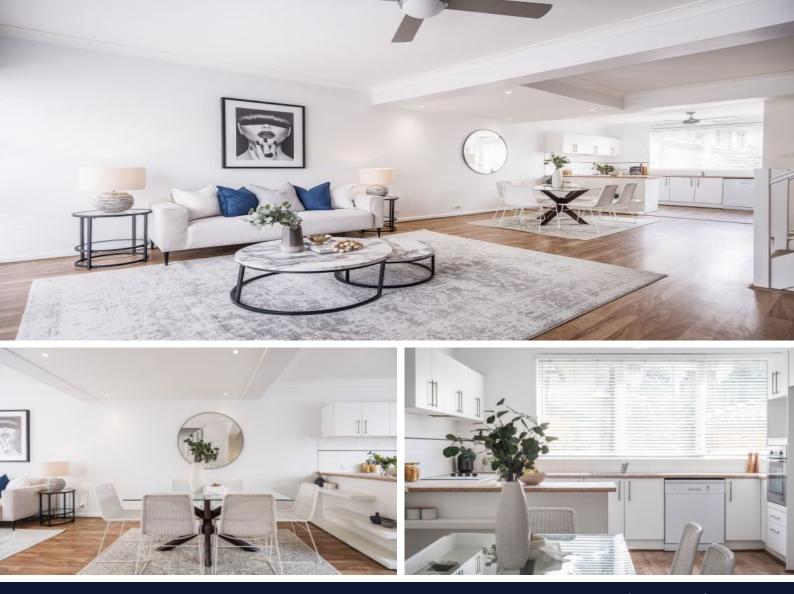

## 10/470 Pacific Highway Lindfield, NSW

House-like proportions and easy living over 3 levels: boutique townhouse in priz

- Walk to rail and Lindfield Village, Harris Farm, shops, cafes and restaurants
- 160.7sqm double-brick, north-facing 3-bedroom townhouse in 'Casa Sierra'
- 3 spacious bedrooms with BIR's, master with access to private Juliet balcony
- Fully tiled bathroom with bath, heat lights, heated towel rail, separate toilet
- Open-plan kitchen, cooktop, dishwasher, IAG oven, granite-look benches
- Extended open-plan living and dining areas boasting amazing natural light
- Juliet balcony and floor-to-ceiling glazing give immense feeling of openness
- Sunny private front courtyard ideal for entertaining in year-round comfort
- Floating floorboards, abundant storage throughout, low maintenance lifestyle
- Additional toilet downstairs, well-lit internal laundry with built-in-shelving
- Ceiling fans throughout, beautiful communal gardens, concrete slab construction
- Lock-up garage with automatic door, internal access, plenty of visitor parking