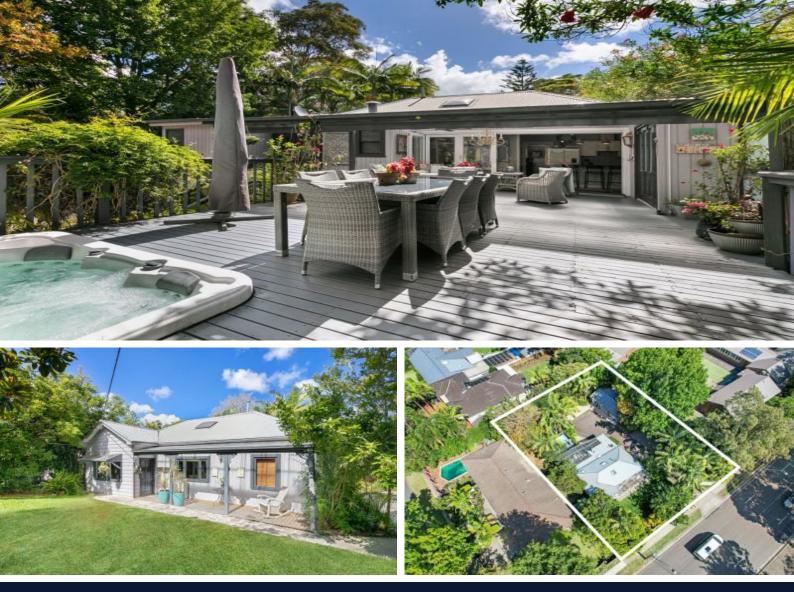

# 58 Horace Street St Ives, NSW

### SOLD Prior to Auction

- Unique and original timber flooring and walls maintained throughout
- Outdoor deck recently extended with more space for entertaining and integrated spa
- Renovate throughout the home, including the kitchen and bathrooms
- Gas fireplace as well as split air-conditioning system in living room
- Separate two car garage featuring original timber and a sizeable studio

## 3 bed | 2 bath | 2 car