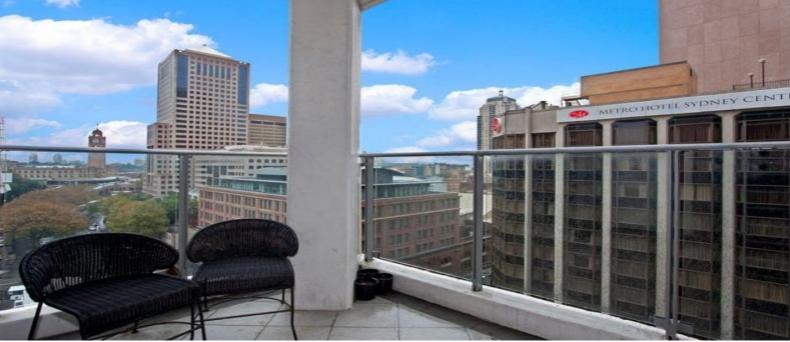

## Stylish Apartment Offers Modern Comforts and Views

This stylish 2 bedroom apartment is located on Level 18 of The Mosaic building, perfect positioned between central station and World Square. Enjoy the convenience of city living with all the entertainment, retail, dinning and bars just at your doorstep.

## Features include:

- Open plan living and dining leading to balcony
- 2 bedrooms all with built-ins and connected to balconies
- Gourmet kitchen with gas cooking & Caesar stone bench top
- 2 fully tiled modern bathroom, main with en-suite
- Internal laundry, 1 security parking
- Intercom access, split air-conditioning
- Walk to Central, Town Hall, China Town and UTS