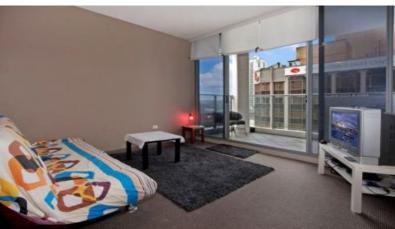

## Stylish Apartment Offers Modern Comforts and Views

This stylish 2 bedroom apartment is located on Level 18 of The Mosaic building, perfect positioned between central station and World Square. Enjoy the convenience of city living with all the entertainment, retail, dinning and bars just at your doorstep.

## Features include:

- Open plan living and dining leading to balcony
- 2 bedrooms all with built-ins and connected to balconies
- Gourmet kitchen with gas cooking & Caesar stone bench top
- 2 fully tiled modern bathroom, main with en-suite
- Internal laundry, 1 security parking
- Intercom access, split air-conditioning
- Walk to Central, Town Hall, China Town and UTS