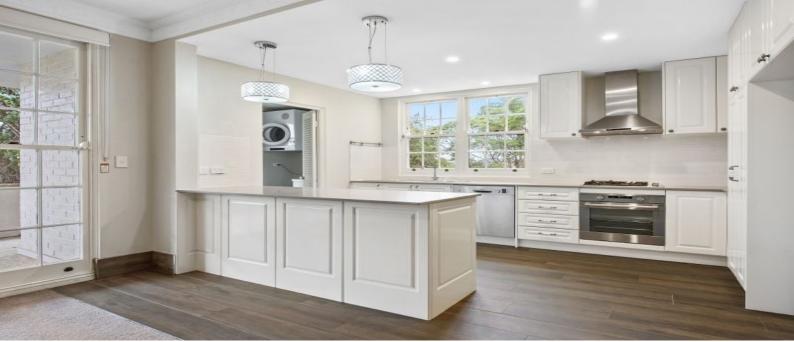

## Spacious Modern Apartment with Lift

Sunny and bright throughout, this full brick spacious apartment with generous proportions is perfect in every way.

Just a quick walk to Killara and Lindfield stations and within Killara High School catchment.

- \* Full brick large apartment in a boutique block
- \* Generous proportions, high ceilings
- \* Peacefully nestled among lush manicured gardens
- \* Bedrooms with built-ins, internal laundry
- \* Modern eat in kitchen with gas cooking
- \* Large balcony off spacious lounge room
- \* Modern bathroom plus ensuite
- \* Auto double lock up garage plus storeroom
- $^{\star}$  Minutes walk to Killara Station and the local shops, cafe
- \* Secure building, intercom system, plus lift access