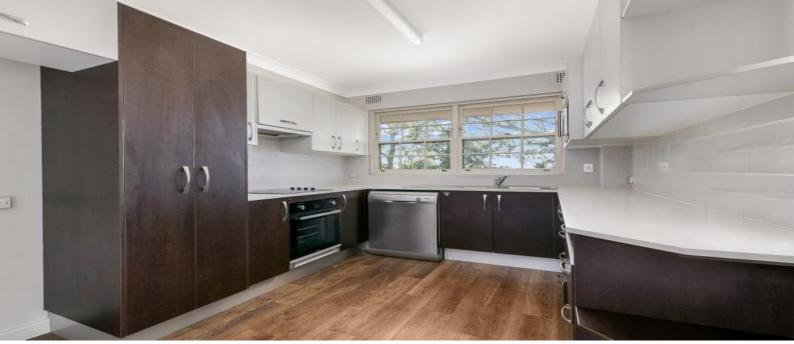

Features Include:

- Split system A/C
- Sunny northeast corner position with a leafy outlook
- Generous open plan living and dining flows out to two covered balconies
- Modern kitchen, with stainless steel appliances
- Three bedrooms, all with built-in robes
- large main bedroom with ensuite
- Two bathrooms, main with bath
- Internal laundry
- Large garage with space for storage and parking
- Stroll to Lindfield Public, in Killara High zone
- Walk to rail, village shops, IGA, Harris Farm