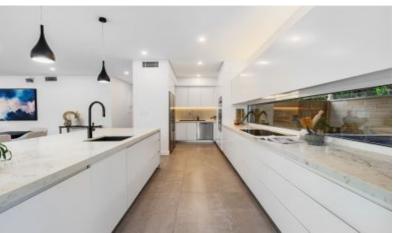

## **SOLD**

- Newly renovated kitchen featuring stone island benchtop and Miele appliances
- Dual dishwasher, dual ovens, induction cooktop, polyurethane soft-close cabinetry
- Outdoor terrace with heating and fan with direct access to backyard and pool
- Master retreat with balcony, study room, walk-in-robe and ensuite bathroom
- Master ensuite featuring his & her stone vanity and rain shower
- Second bedroom featuring walk-in-robe, ensuite and balcony access
- Pool with wrap-around decking and cabana; separate outdoor firepit area
- 20kw solar, underfloor heating, ducted air-conditioning and 10,000L water tank
- Two-car carport with direct access to sizeable home gym
- Within walking distance of Gordon East Public School and Gordon Station