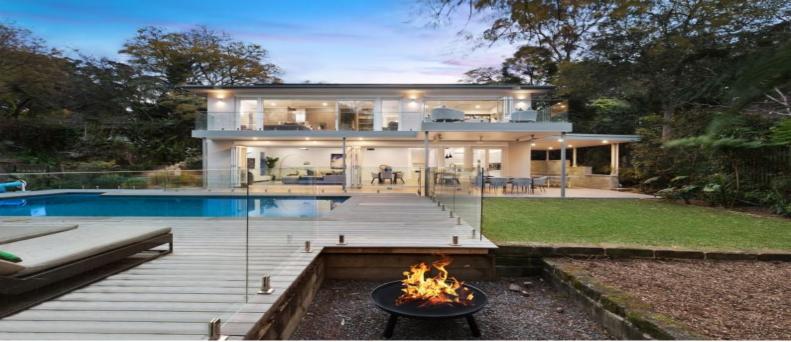

## **SOLD**

- Newly renovated kitchen featuring stone island benchtop and Miele appliances
- Dual dishwasher, dual ovens, induction cooktop, polyurethane soft-close cabinetry
- Outdoor terrace with heating and fan with direct access to backyard and pool
- Master retreat with balcony, study room, walk-in-robe and ensuite bathroom
- Master ensuite featuring his & her stone vanity and rain shower
- Second bedroom featuring walk-in-robe, ensuite and balcony access
- Pool with wrap-around decking and cabana; separate outdoor firepit area
- 20kw solar, underfloor heating, ducted air-conditioning and 10,000L water tank
- Two-car carport with direct access to sizeable home gym
- Within walking distance of Gordon East Public School and Gordon Station