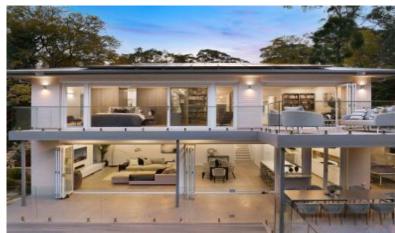

## **SOLD**

- Newly renovated kitchen featuring stone island benchtop and Miele appliances
- Dual dishwasher, dual ovens, induction cooktop, polyurethane soft-close cabinetry
- Outdoor terrace with heating and fan with direct access to backyard and pool
- Master retreat with balcony, study room, walk-in-robe and ensuite bathroom
- Master ensuite featuring his & her stone vanity and rain shower
- Second bedroom featuring walk-in-robe, ensuite and balcony access
- Pool with wrap-around decking and cabana; separate outdoor firepit area
- 20kw solar, underfloor heating, ducted air-conditioning and 10,000L water tank
- Two-car carport with direct access to sizeable home gym
- Within walking distance of Gordon East Public School and Gordon Station