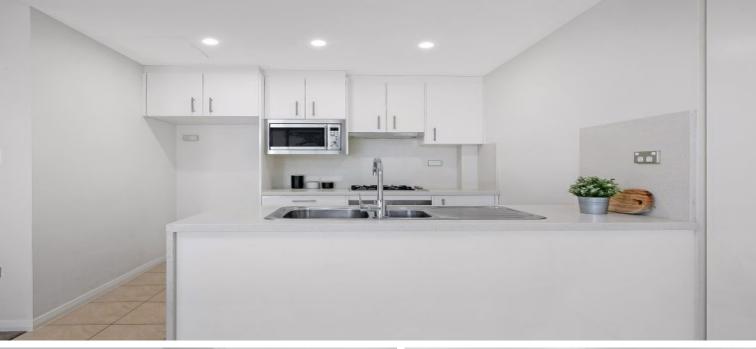

Accommodation Features:

- New carpets throughout
- North facing, quiet and peaceful street setting
- Sun-filled living and dining area leading to balcony with leafy outlooks
- Modern chef's kitchen with stainless steel appliances, gas cooking and plenty of storage
- Generous bedroom with built-in wardrobes
- Video intercom, ducted reverse cycle air-conditioning, Internal laundry
- Single security car space , lift access