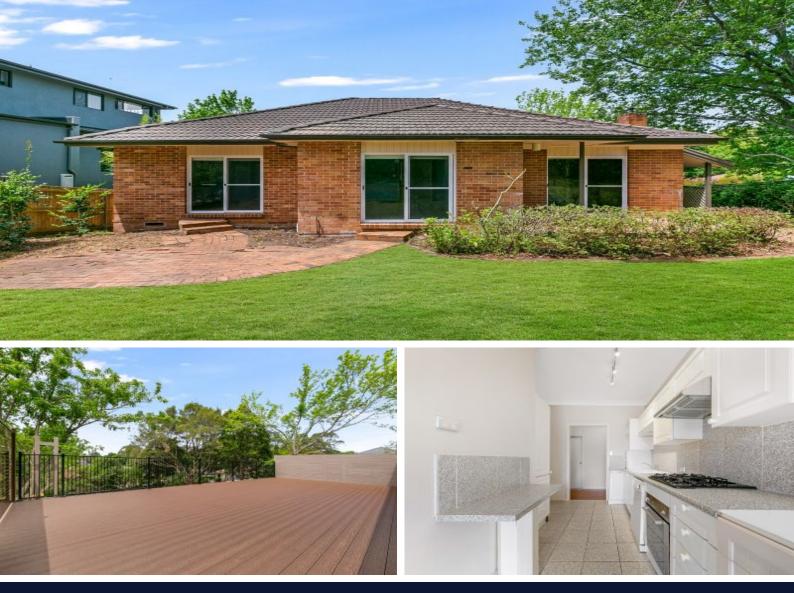

### **Spacious Family Home**

Located in a highly sought after area of tranquil Turramurra. This 4 bedroom brick family home is perfect for the growing family. With multiple living areas, generous entertaining deck and child friendly private backyard.

- Open plan living/dining, kitchen with gas cooking
- Downstairs TV/rumpus room, or teenage retreat with en suite
- 4 generous sized bedrooms, master with en suite and walk in robe
- 3 Bathrooms; both main and en suite with bath
- Easy maintenance garden and private backyard
- Secure fully fenced property
- Tandem car spaces with additional off-street parking -
- 700m to Pymble Public School and 250m to Princes Street shops & cafes.

## 4 bed | 3 bath | 2 car