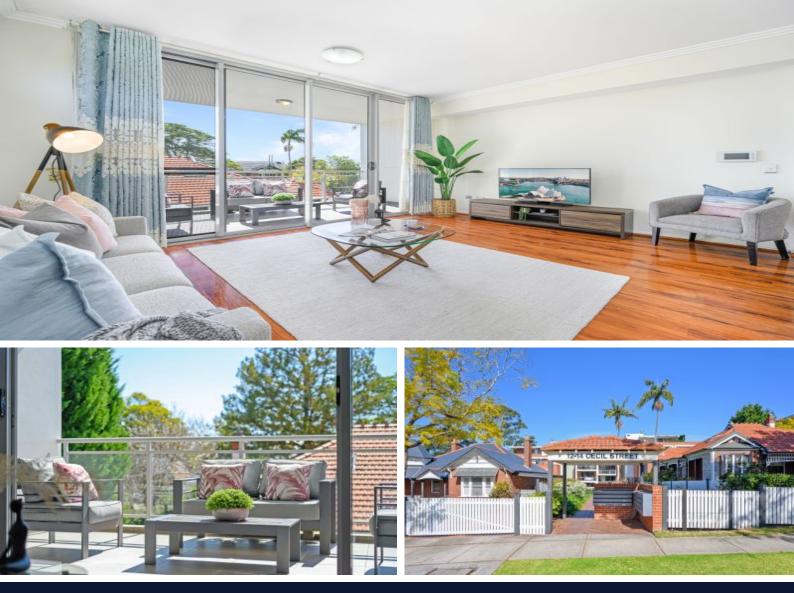

# Contemporary two-bedroom apartment in convenient location

This property offers a blend of modern design and convenient amenities.

The open plan living and dining area is bathed in natural light, crafting an inviting and cozy ambiance.

The contemporary kitchen showcases sleek cabinetry, ample storage space, and top-notch appliances.

Nestled in the heart of Gordon, this residence is just a brief stroll from local shops, cafes, and restaurants.

Exceptional public transport options are within easy reach, with Gordon train station just moments away, ensuring a hassle-free commute to the city.

- Two sizeable bedrooms, both with built-in-robe, the master with ensuite
- Set back from both the Pacific Highway and Cecil Street for peace and privacy
- North facing aspect ensures a sunny living and balcony space throughout the day
- Generously sized kitchen featuring European appliances and gas cooking
- Internal laundry; ample storage space throughout; additional storage cage in basement