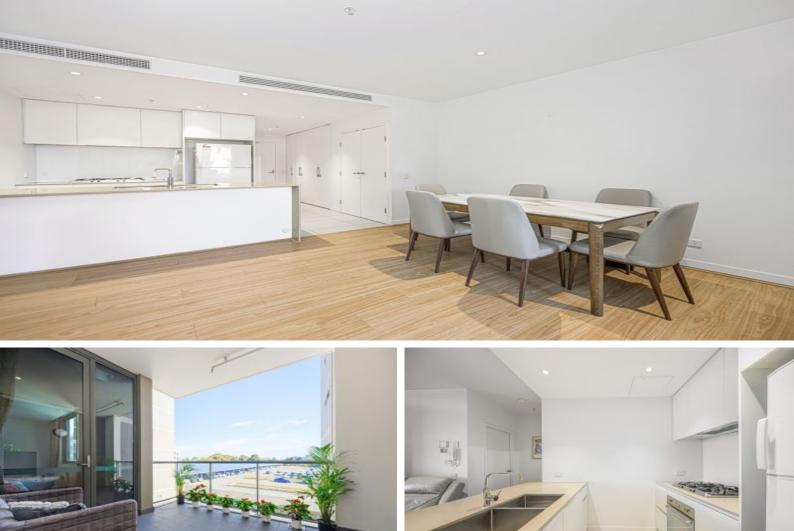

## Best of Chatswood at your doorstep

This superb apartment located on the 6th floor of '38 Albert,' Its smart layout, modern design, and superb location make it a standout choice. The residence enjoys contemporary interiors and an open outlook over the district that promotes a sense of freedom and complete privacy.

The expansive layout encompasses an entertainer's balcony, a spacious bedroom, two secure parking spaces with access to the pool, gym, spa, and a rooftop terrace.

With Chatswood's best close at hand, from transportation to high-end shopping, dining, and everyday conveniences. This apartment blends contemporary living, style, and comfort seamlessly.

- \* Generous open plan living and dining, alfresco balcony
- \* Stone-topped kitchen, gas cooking, Smeg appliances
- \* Quality security building with effortless lift access
- \* High ceilings, ducted air conditioning, internal laundry
- \* Large master retreat with BIR's & balcony access
- \* Stylish designer bathroom
- \* Two secure parking
- \* Outdoor pool & rooftop terrace enjoying city views
- \* Approx. 2 mins to Westfield, 6 mins to the Interchange