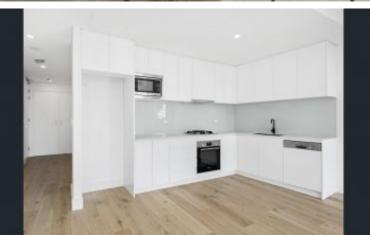

- Shared rooftop terrace with city views
- Full integrated security system and intercom system
- Ducted reverse cycle air-conditioning throughout
- Designer kitchen, European appliances, stone benchtops
- Modern bathroom, quality floor to ceiling tiles
- Internal laundry, plenty storage space, plus storage cage
- Short stroll to cafes, shops, restaurants, transport etc.
- 15 minutes' drive to Chatswood, Macquarie and Hornsby Shopping Centres
- Within Pymble Public School and Ku-ring-gai High School catchments
- Pet approval subject to application