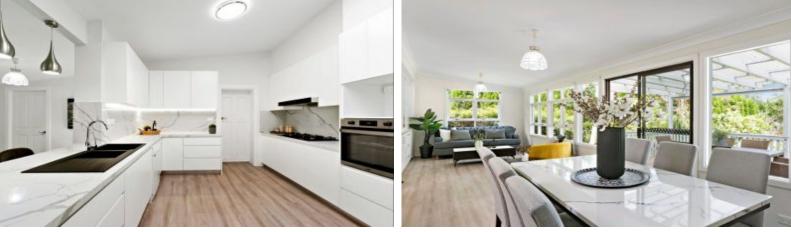

## NEWLY RENOVATED - GREAT LOCATION

A beautifully renovated, bright & spacious, predominately full brick family home on a near level block of 1101 sqm approx. in a great East-side location.

- Bright sunny north facing family home
- High ceilings, quality new flooring, ducted A/C
- Large bedrooms, modern new bathrooms, master with ensuite
- Bright stylish new gourmet stone topped gas kitchen with dishwasher and oven

- Spectacular big living room plus open plan lounge and dining room Separate hideaway laundry

- Roseville Public and Killara High School catchment