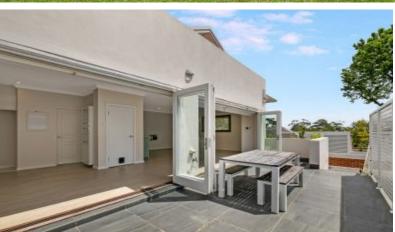

## Features Include:

- Fully renovated interior
- Polished Timber Floors
- Large living areas flowing to courtyard
- Master bedroom with private balcony
- Built in wardrobes
- Security parking for 3 cars, with internal access and secure storage
- Landscaped grounds
- Private leafy, low maintenance, North facing courtyards
- Reverse cycle air conditioning