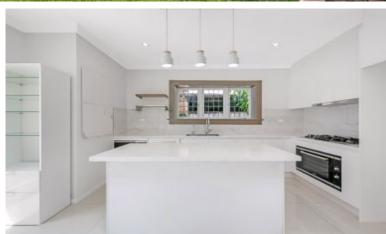

## Features Include:

- Fully renovated interior
- Polished Timber Floors
- Large living areas flowing to courtyard
- Master bedroom with private balcony
- Built in wardrobes
- Security parking for 3 cars, with internal access and secure storage
- Landscaped grounds
- Private leafy, low maintenance, North facing courtyards
- Reverse cycle air conditioning