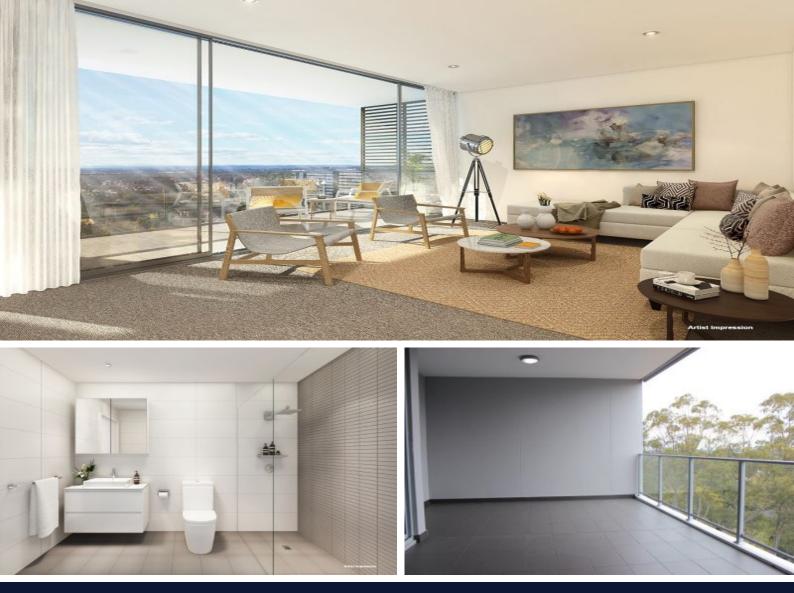

# Top floor, single-bedroom apartment with superb leafy outlook

Positioned on the top floor with extensive leafy views, this brand new apartment represents an excellent opportunity for a buyer or investor. The timelessly beautiful architecture design, the natural light filled interiors and the fantastic location makes this apartment a wonderful place to live.

This apartment offers open plan living/dining, both living and bedroom open to an entertaining balcony, the huge balcony with possibility for flexible use. Floor to ceiling glazing creates a light and airy apartment with quality finishes. A short walk to Gordon Shopping Centre, train station, cafes and shops. Within the catchment of Gordon West Public and Killara High School.

- Luxury 1 bedroom top level penthouse with extensive leafy outlook
- Both living and bedroom flows to the huge entertaining balcony
- Modern kitchen with stone benchtops, quality stainless steel appliances
- Fully tiled bathroom with frameless shower screen
- Reverse cycle air conditioning, security video intercom
- Secure underground parking and lock up storage
- Killara High school zone, easy access to private schools nearby
- Walk to Gordon Centre, Gordon station, buses and shops