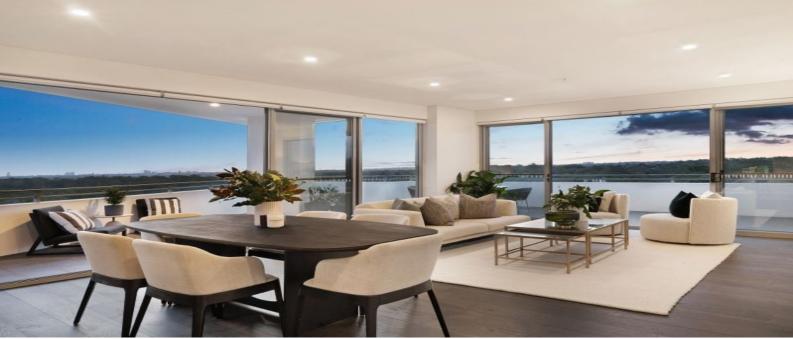

e:

- Ample sun throughout with 270-degree panoramic views to the north, south and west.
- Three bedrooms all with north-facing windows and built-ins, the master with ensuite.
- Covered and exposed outdoor entertaining space with direct access to bedrooms and lounge
- Stone kitchen featuring DeLonghi appliances, gas cooking, and Fotile rangehood
- Floorboards throughout including living with sliding door access to outdoor space
- Oversized storage cage in storage room and two car spaces in secure parking
- Central air-conditioning throughout; pet friendly; internal European laundry