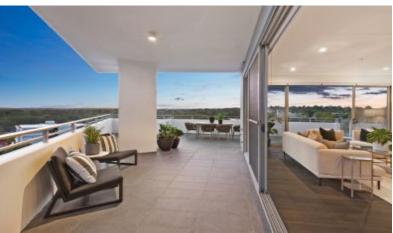

e:

- Ample sun throughout with 270-degree panoramic views to the north, south and west.
- Three bedrooms all with north-facing windows and built-ins, the master with ensuite.
- Covered and exposed outdoor entertaining space with direct access to bedrooms and lounge
- Stone kitchen featuring DeLonghi appliances, gas cooking, and Fotile rangehood
- Floorboards throughout including living with sliding door access to outdoor space
- Oversized storage cage in storage room and two car spaces in secure parking
- Central air-conditioning throughout; pet friendly; internal European laundry