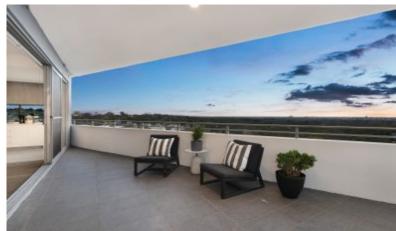

e:

- Ample sun throughout with 270-degree panoramic views to the north, south and west.
- Three bedrooms all with north-facing windows and built-ins, the master with ensuite.
- Covered and exposed outdoor entertaining space with direct access to bedrooms and lounge
- Stone kitchen featuring DeLonghi appliances, gas cooking, and Fotile rangehood
- Floorboards throughout including living with sliding door access to outdoor space
- Oversized storage cage in storage room and two car spaces in secure parking
- Central air-conditioning throughout; pet friendly; internal European laundry