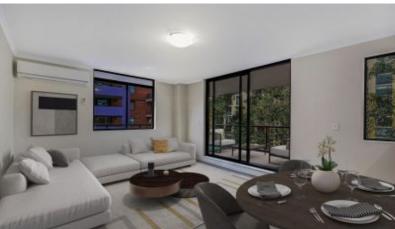

## Modern Unit with Double Balcony & Park Outlook

This spacious two bedroom apartment boasts two large balconies overlooking green parklands & is ideally located only 200m from Waitara Station. The complex has a private swimming pool, BBQ area and communal courtyard. Westfield shopping precinct is only minutes walk away, as are restaurants, schools and parks.

## Features include:

- \* Modern open-plan kitchen with gas cooking & dishwasher
- \* Open-plan lounge and dining room
- \* Two bedrooms with wardrobes, main with ensuite
- \* Split system air conditioning
- \* Secure parking with lift access