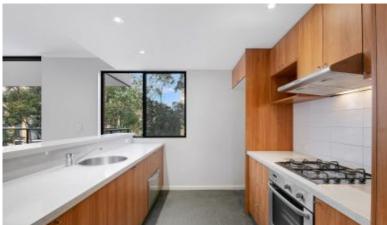

## Features include:

- \* Modern open-plan kitchen with gas cooking & dishwasher
- \* Open-plan lounge and dining room
- \* Two bedrooms with wardrobes, main with ensuite
- \* Split system air conditioning
- \* Secure parking with lift access