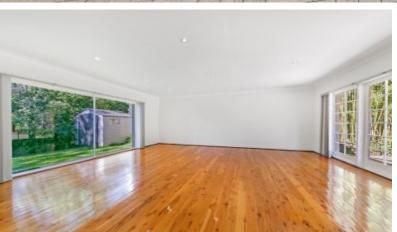

#### Features include:

- Large family room/ teenage retreat
- Formal lounge and separate formal dining room
- Well maintained kitchen
- Master bedroom offers en-suite and walk in wardrobe
- Three additional bedrooms all with built in robes
- Polished floorboards
- Air conditioning
- Full main bathroom with separate w/c
- Low maintanance level gardens perfect for children