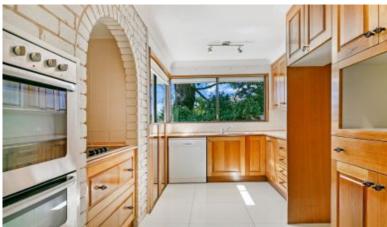

#### Features include:

- Large family room/ teenage retreat
- Formal lounge and separate formal dining room
- Well maintained kitchen
- Master bedroom offers en-suite and walk in wardrobe
- Three additional bedrooms all with built in robes
- Polished floorboards
- Air conditioning
- Full main bathroom with separate w/c
- Low maintanance level gardens perfect for children