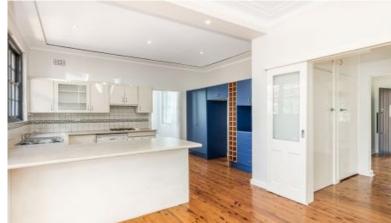

#### Property Features:

- Freshly painted throughout
- The well-designed single-level layout boasts multiple living areas.
- A sunlit family room with skylights enjoys a serene view of the lush surroundings.
- Step onto the expansive new timber deck that overlooks extensive lawns and beautiful gardens.
- The kitchen is well-maintained, featuring a gas cooktop and a convenient meals bar.
- Four generously sized bedrooms.
- The family bathroom includes a separate bathtub and shower, along with a guest toilet.
- The master bedroom is adorned with extensive built-in wardrobes.
- New enclosed fencing to garden.