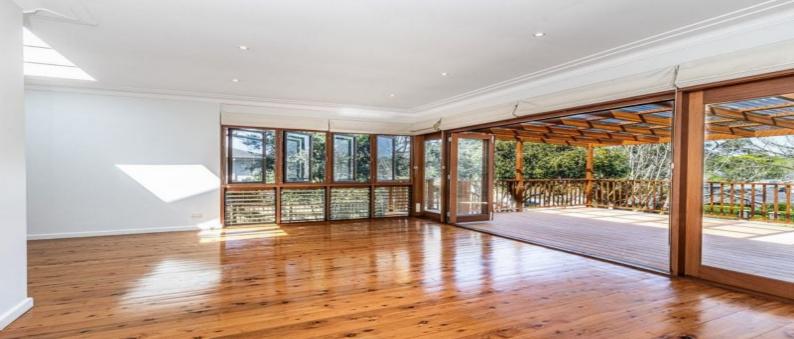

#### Property Features:

- Freshly painted throughout
- The well-designed single-level layout boasts multiple living areas.
- A sunlit family room with skylights enjoys a serene view of the lush surroundings.
- Step onto the expansive new timber deck that overlooks extensive lawns and beautiful gardens.
- The kitchen is well-maintained, featuring a gas cooktop and a convenient meals bar.
- Four generously sized bedrooms.
- The family bathroom includes a separate bathtub and shower, along with a guest toilet.
- The master bedroom is adorned with extensive built-in wardrobes.
- New enclosed fencing to garden.