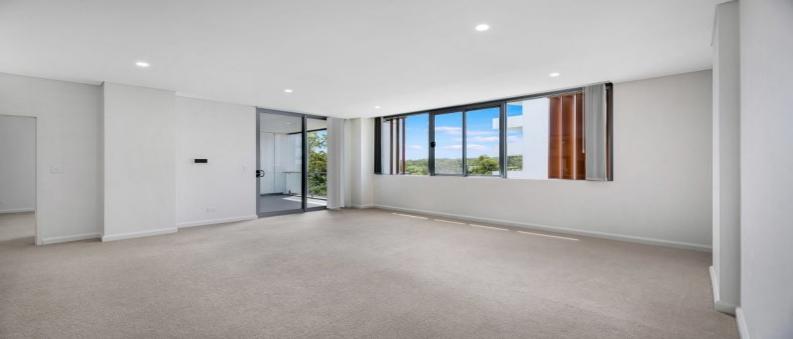

## Modern, Light & Spacious 2 Bedroom + Study Room!

Situated in a quality building is this spacious modern North facing apartment. The property features two bedrooms plus a very convenient additional study room with a door.

- Open plan gas stone kitchen with dishwasher and Robam rangehood
- Lounge/dining opening to covered balcony
- Master bedroom with ensuite, wardrobes and opens to balcony
- Second bedroom with wardrobes, additional separate study room
- Main bathroom with large walk in shower
- Ducted air conditioning throughout, internal laundry, storage cage
- Secure car space