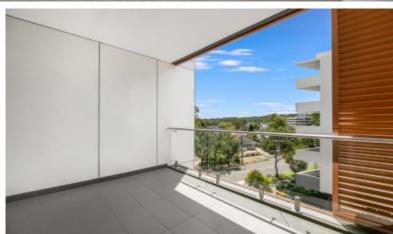

- Open plan gas stone kitchen with dishwasher and Robam rangehood
- Lounge/dining opening to covered balcony
- Master bedroom with ensuite, wardrobes and opens to balcony
- Second bedroom with wardrobes, additional separate study room
- Main bathroom with large walk in shower
- Ducted air conditioning throughout, internal laundry, storage cage
- Secure car space