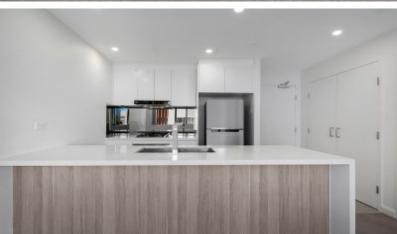

- Open plan gas stone kitchen with dishwasher and Robam rangehood
- Lounge/dining opening to covered balcony
- Master bedroom with ensuite, wardrobes and opens to balcony
- Second bedroom with wardrobes, additional separate study room
- Main bathroom with large walk in shower
- Ducted air conditioning throughout, internal laundry, storage cage
- Secure car space