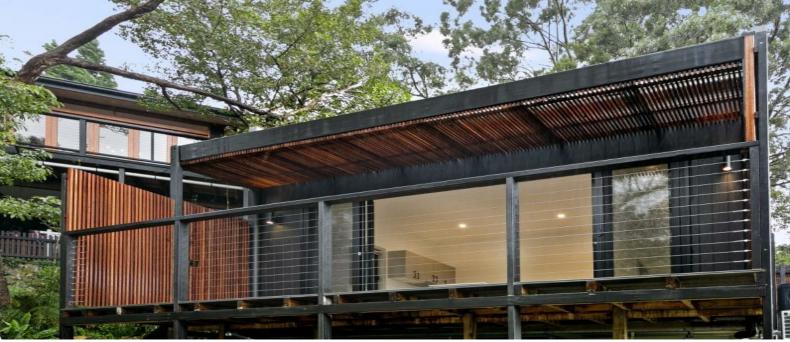

# Contemporary Oasis

A private and quiet delight, this immaculately presented home resides overlooking the beauty of the National Park. This self-contained residence is completely separate from the main house providing for peaceful living.

Featuring stylish design elements throughout, accommodation consists of 2 spacious bedrooms, both with built in wardrobes.

The air conditioned living area is immersed in natural light and opens out to an entertaining deck with stacking sliding doors. The sleek stone benchtop kitchen has a large breakfast bar and quality appliances including a dishwasher.

Sparkling bathroom and separate generously sized internal laundry.

Easy access to buses for Gordon rail, Macquarie Park and Turramurra, stroll to West Pymble Public School, OLPS Primary, Lofberg Oval and Aquatic Centre.