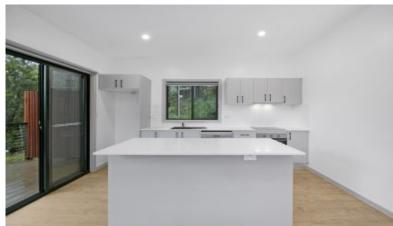

Featuring stylish design elements throughout, accommodation consists of 2 spacious bedrooms, both with built in wardrobes.

The air conditioned living area is immersed in natural light and opens out to an entertaining deck with stacking sliding doors. The sleek stone benchtop kitchen has a large breakfast bar and quality appliances including a dishwasher.

Sparkling bathroom and separate generously sized internal laundry.

Easy access to buses for Gordon rail, Macquarie Park and Turramurra, stroll to West Pymble Public School, OLPS Primary, Lofberg Oval and Aquatic Centre.