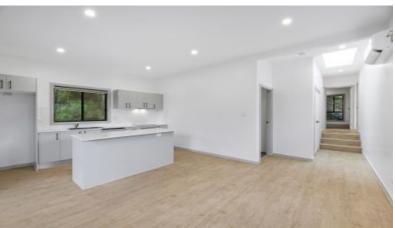

Featuring stylish design elements throughout, accommodation consists of 2 spacious bedrooms, both with built in wardrobes.

The air conditioned living area is immersed in natural light and opens out to an entertaining deck with stacking sliding doors. The sleek stone benchtop kitchen has a large breakfast bar and quality appliances including a dishwasher.

Sparkling bathroom and separate generously sized internal laundry.

Easy access to buses for Gordon rail, Macquarie Park and Turramurra, stroll to West Pymble Public School, OLPS Primary, Lofberg Oval and Aquatic Centre.