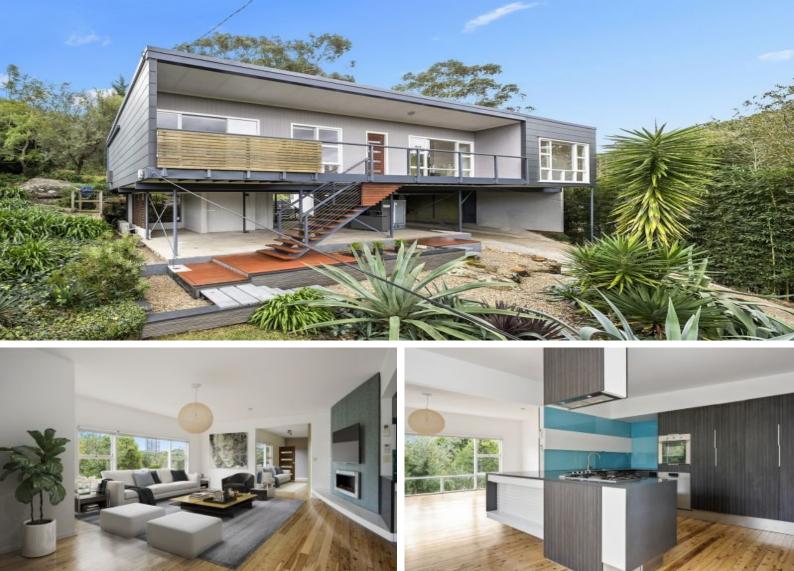

## 48 Gloucester Avenue West Pymble, NSW

## Deposit Taken

Beautiful Home - Garden Maintenance Included

Be quick for this one, beautifully presented, simply move in and enjoy this contemporary family home. Situated at the end of a quiet cul-de-sac, enjoying uninterupted views of Lane Cove National Park yet only moments away to all West Pymble has to offer.

- Timber floors throughout, north to rear, filled with light
- Generous lounge with gas fire, dining, wide verandah
- Quality appliances, integrated fridge, excellent storage
- Expansive rear deck, overlooks bushland reserve
- Four bedrooms, master with stylish ensuite, walk in robe
- Gas heating, plus split cycle air-con in bedrooms
- Superbly landscaped, lush well established gardens
- Private end of cul-de-sac location bordering reserve
- Just metres to The Great Walk
- Close to local shops and eateries, schools, parks and ovals
- Stroll to West Pymble Public School
- Garden maintenance included