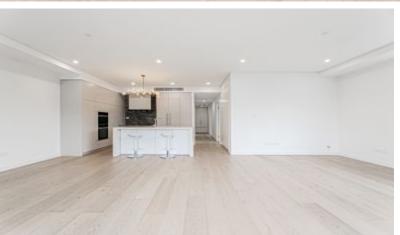

An impressive and oversized kitchen features Smartstone island benches, Miele appliances (including fully integrated dishwasher, built-in microwave, oven with gas cooktop), marble splashbacks and fully-integrated fridge and freezer. The spacious bedrooms, including a primary with en-suite and its own balcony, feature generous built-in robes and enjoy privacy and separation from the living areas. Exceptionally finished throughout, the apartment includes reverse cycle air-conditioning, security access, high ceilings, excellent storage and two car spaces.

#### Features Include:

- 4 spacious bedrooms, the master with ensuite
- Kitchen with marble benchtops and Miele appliances
- Timber floors throughout
- Reverse cycle A/C throughout
- 2 secure parking spaces
- Generous storage cage