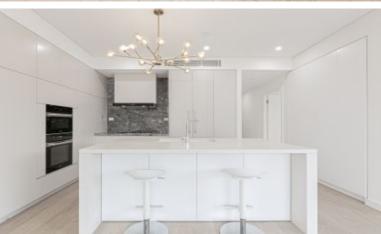

An impressive and oversized kitchen features Smartstone island benches, Miele appliances (including fully integrated dishwasher, built-in microwave, oven with gas cooktop), marble splashbacks and fully-integrated fridge and freezer. The spacious bedrooms, including a primary with en-suite and its own balcony, feature generous built-in robes and enjoy privacy and separation from the living areas. Exceptionally finished throughout, the apartment includes reverse cycle air-conditioning, security access, high ceilings, excellent storage and two car spaces.

#### Features Include:

- 4 spacious bedrooms, the master with ensuite
- Kitchen with marble benchtops and Miele appliances
- Timber floors throughout
- Reverse cycle A/C throughout
- 2 secure parking spaces
- Generous storage cage